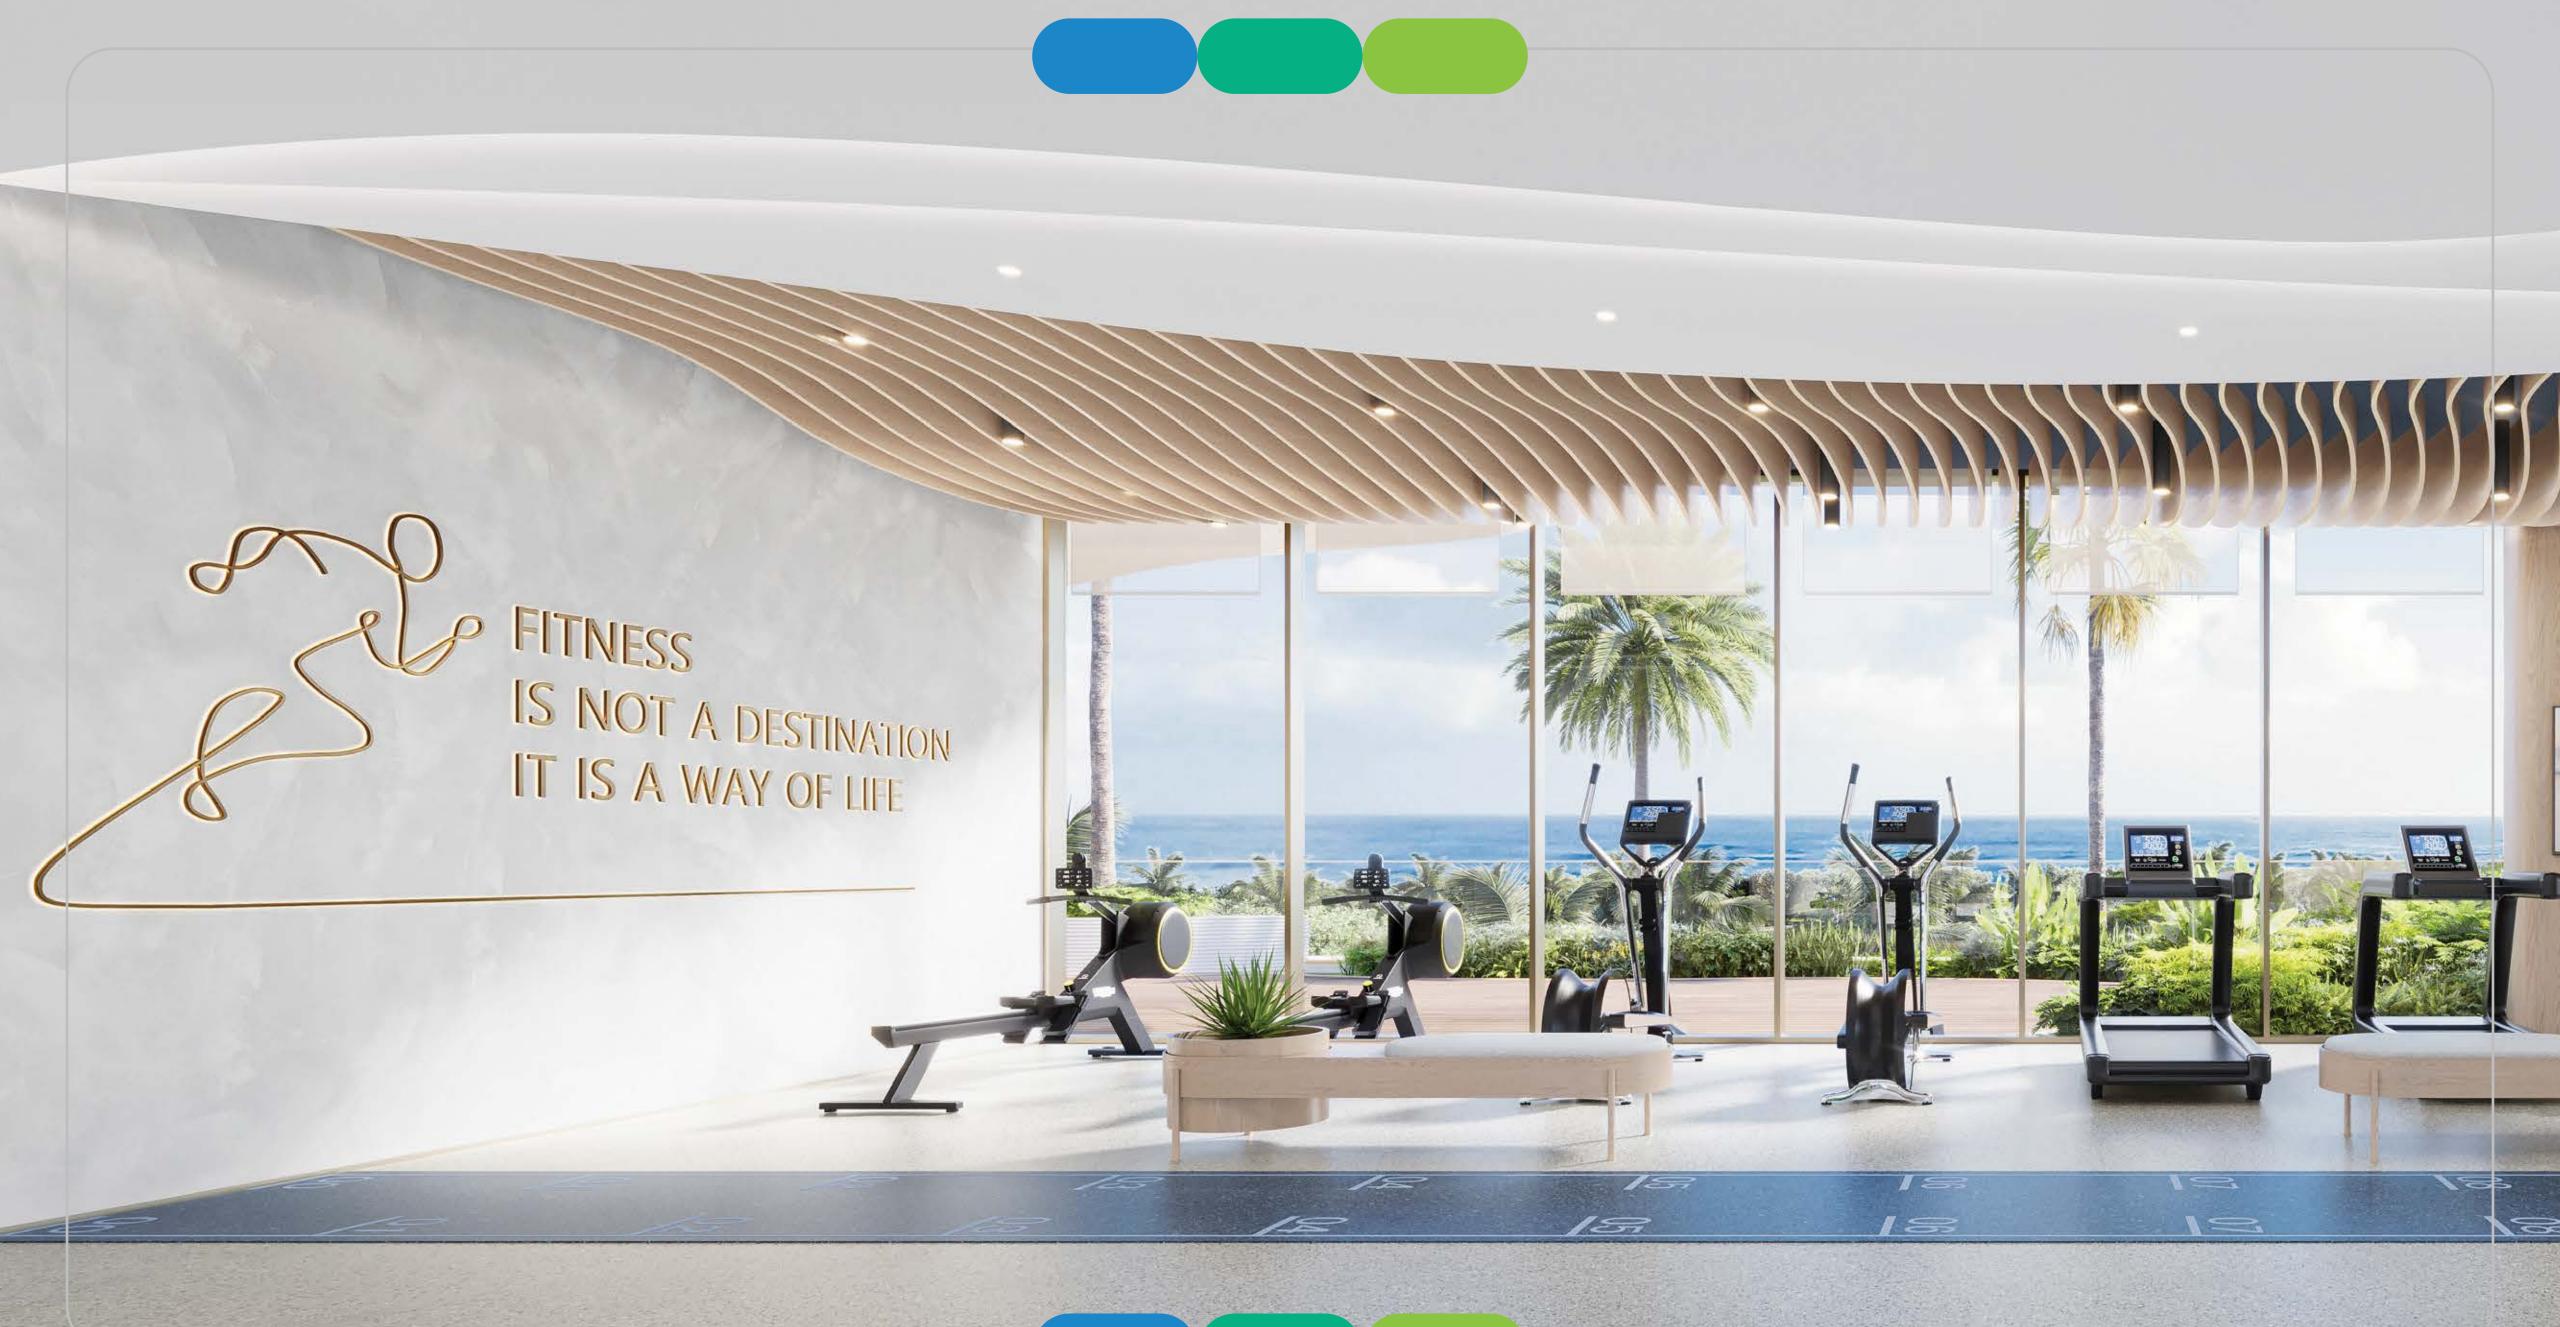

#### MODERN GYMASIUM

A meticulously designed fitness space blending cutting-edge equipment with panoramic views, inspiring a balance of strength and composure in every workout.

Step into a dedicated strength and training zone equipped with premium gear, tailored to energize and elevate your fitness journey.