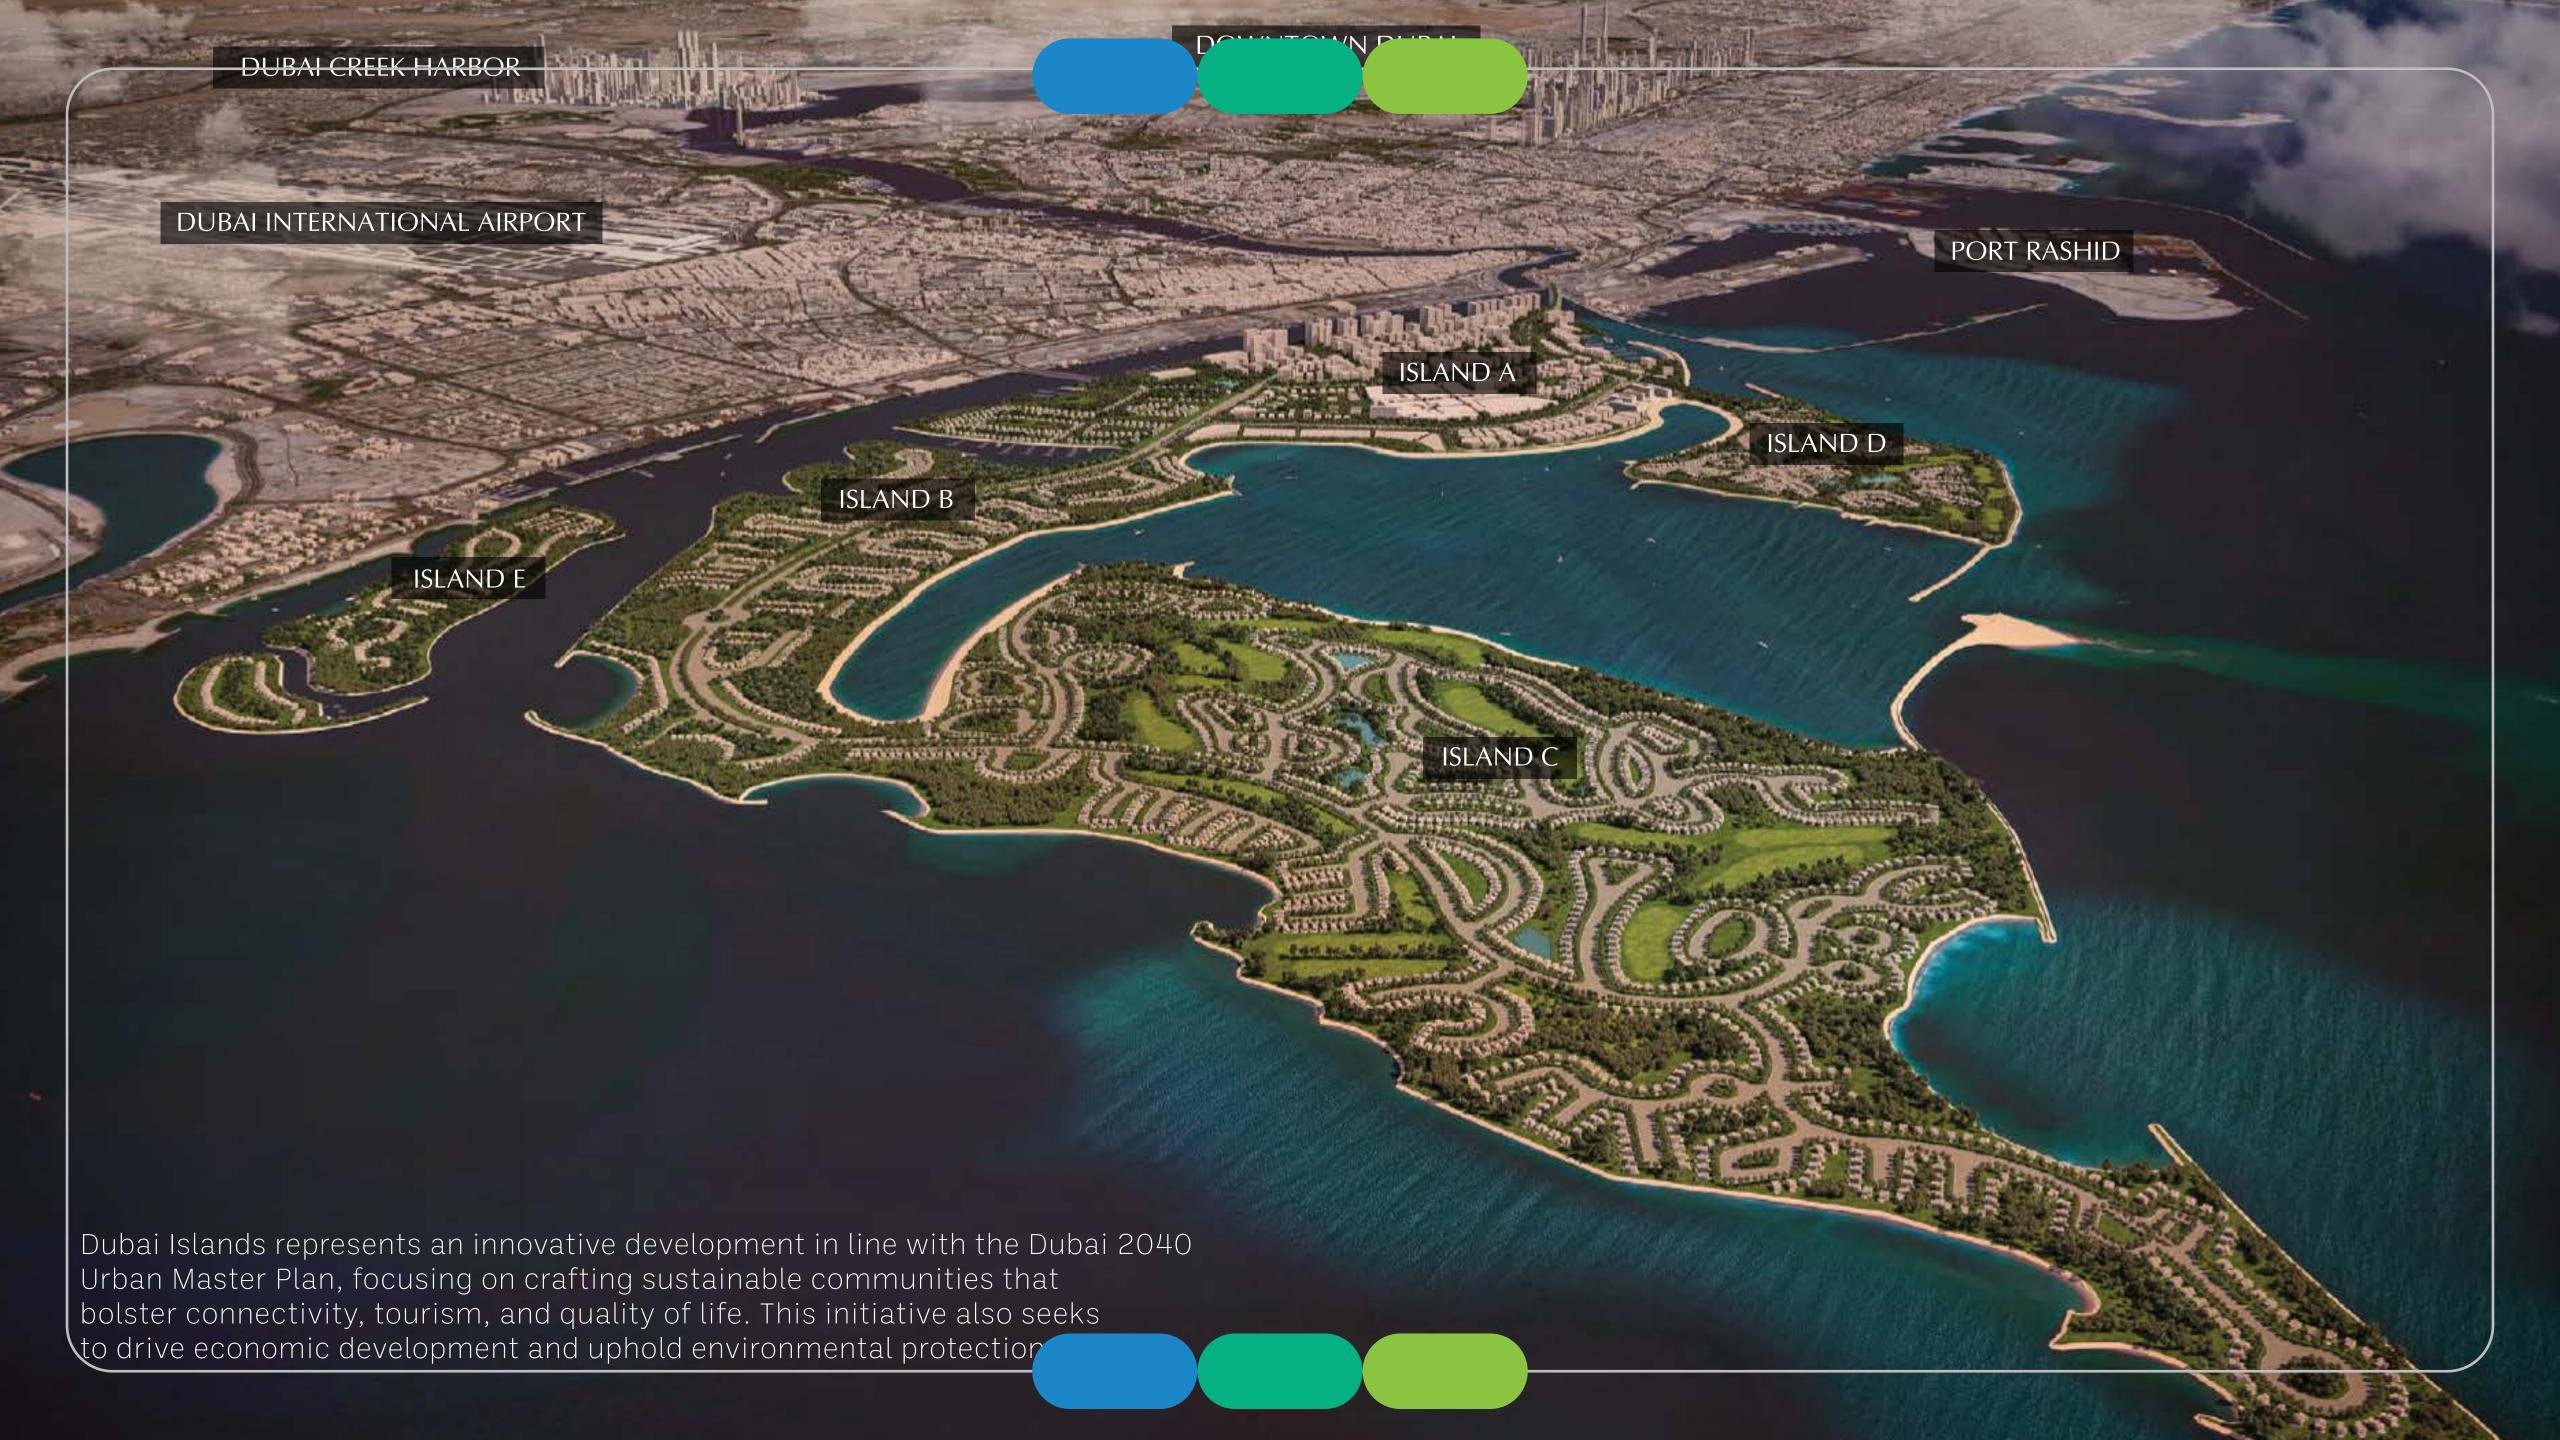

## TIMELESS COASTAL HARMONY

Set across serene waters, Dubai Islands is a coastal sanctuary seamlessly connected to the city's vibrant pulse. Offering direct beach access, this visionary destination harmonizes seaside tranquility with urban energy. With opulent resorts, waterfront promenades, and world-class entertainment, Dubai Islands promises a lifestyle that redefines Island living.

#### BEACH ACCESS

21 kilometers of pristine coastline, certified with Blue Flag Global Accreditation.

#### MARINA

9 exceptional marinas, including 6 on Island A, offering seamless access to endless sea adventures.

#### HOTELS & RESORTS

Unwind along beaches with 86 world-class hotels and resorts that define comfort.

#### SHOPPING MALL

The grand mall on Island A offers an exciting blend of retail and entertainment, elevating your shopping experience.

#### GOLF COURSE

18-hole and 9-hole courses nearby, offer incredible golfing experience with spectacular views.

#### PARKS & OPEN SPACES

1.98 million square meters of picturesque landscapes, thoughtfully designed for serenity, connection, and unforgettable moments.

#### IDYLLIC LOCATION

Breathtaking Sunset Views

9 Marinas

21 km Beachfront

86 Resorts & Hotels

2 Golf Courses