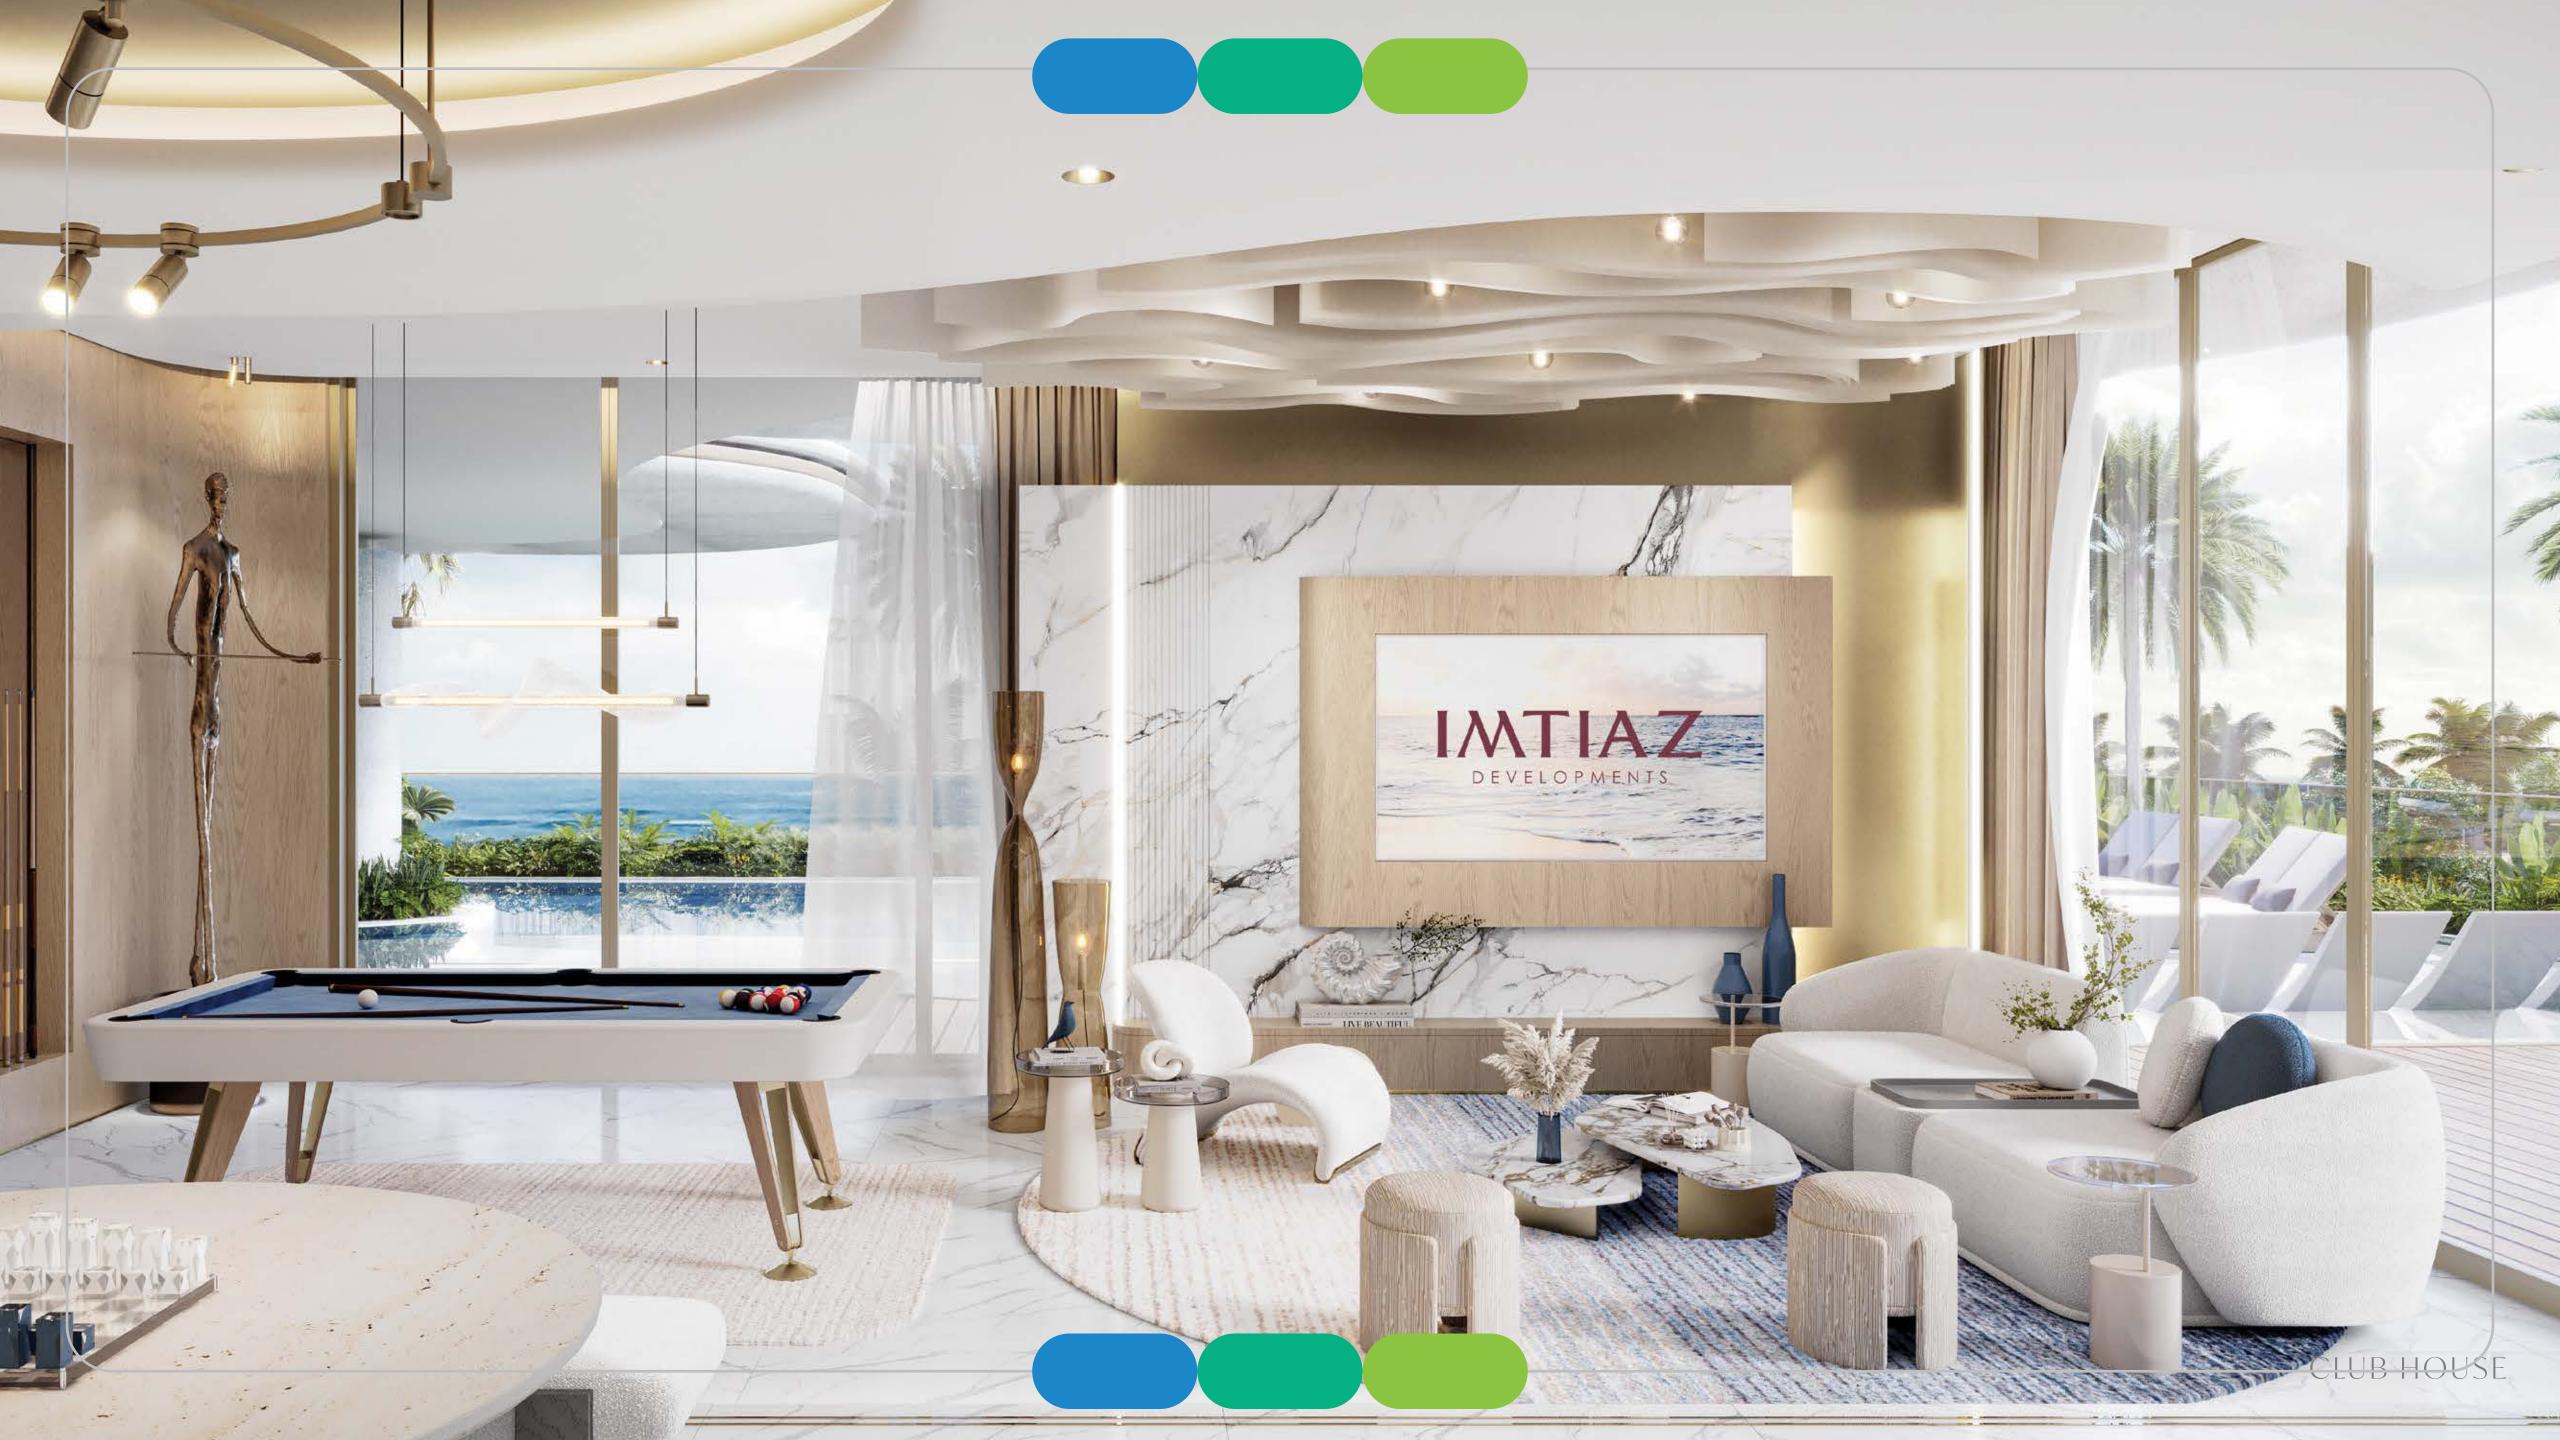

### LIVING SPACE

A sunlit haven where sea breezes whisper, books and laughter mingle, and every corner invites quiet or joy.

An inviting space where indoor games bring joy and connection, blending style with the spirit of togetherness.

Sunken Lounge

Kids' Playground

Outdoor Yoga

Private Terrace

Water Feature

Ping Pong Table

Clubhouse

Gym