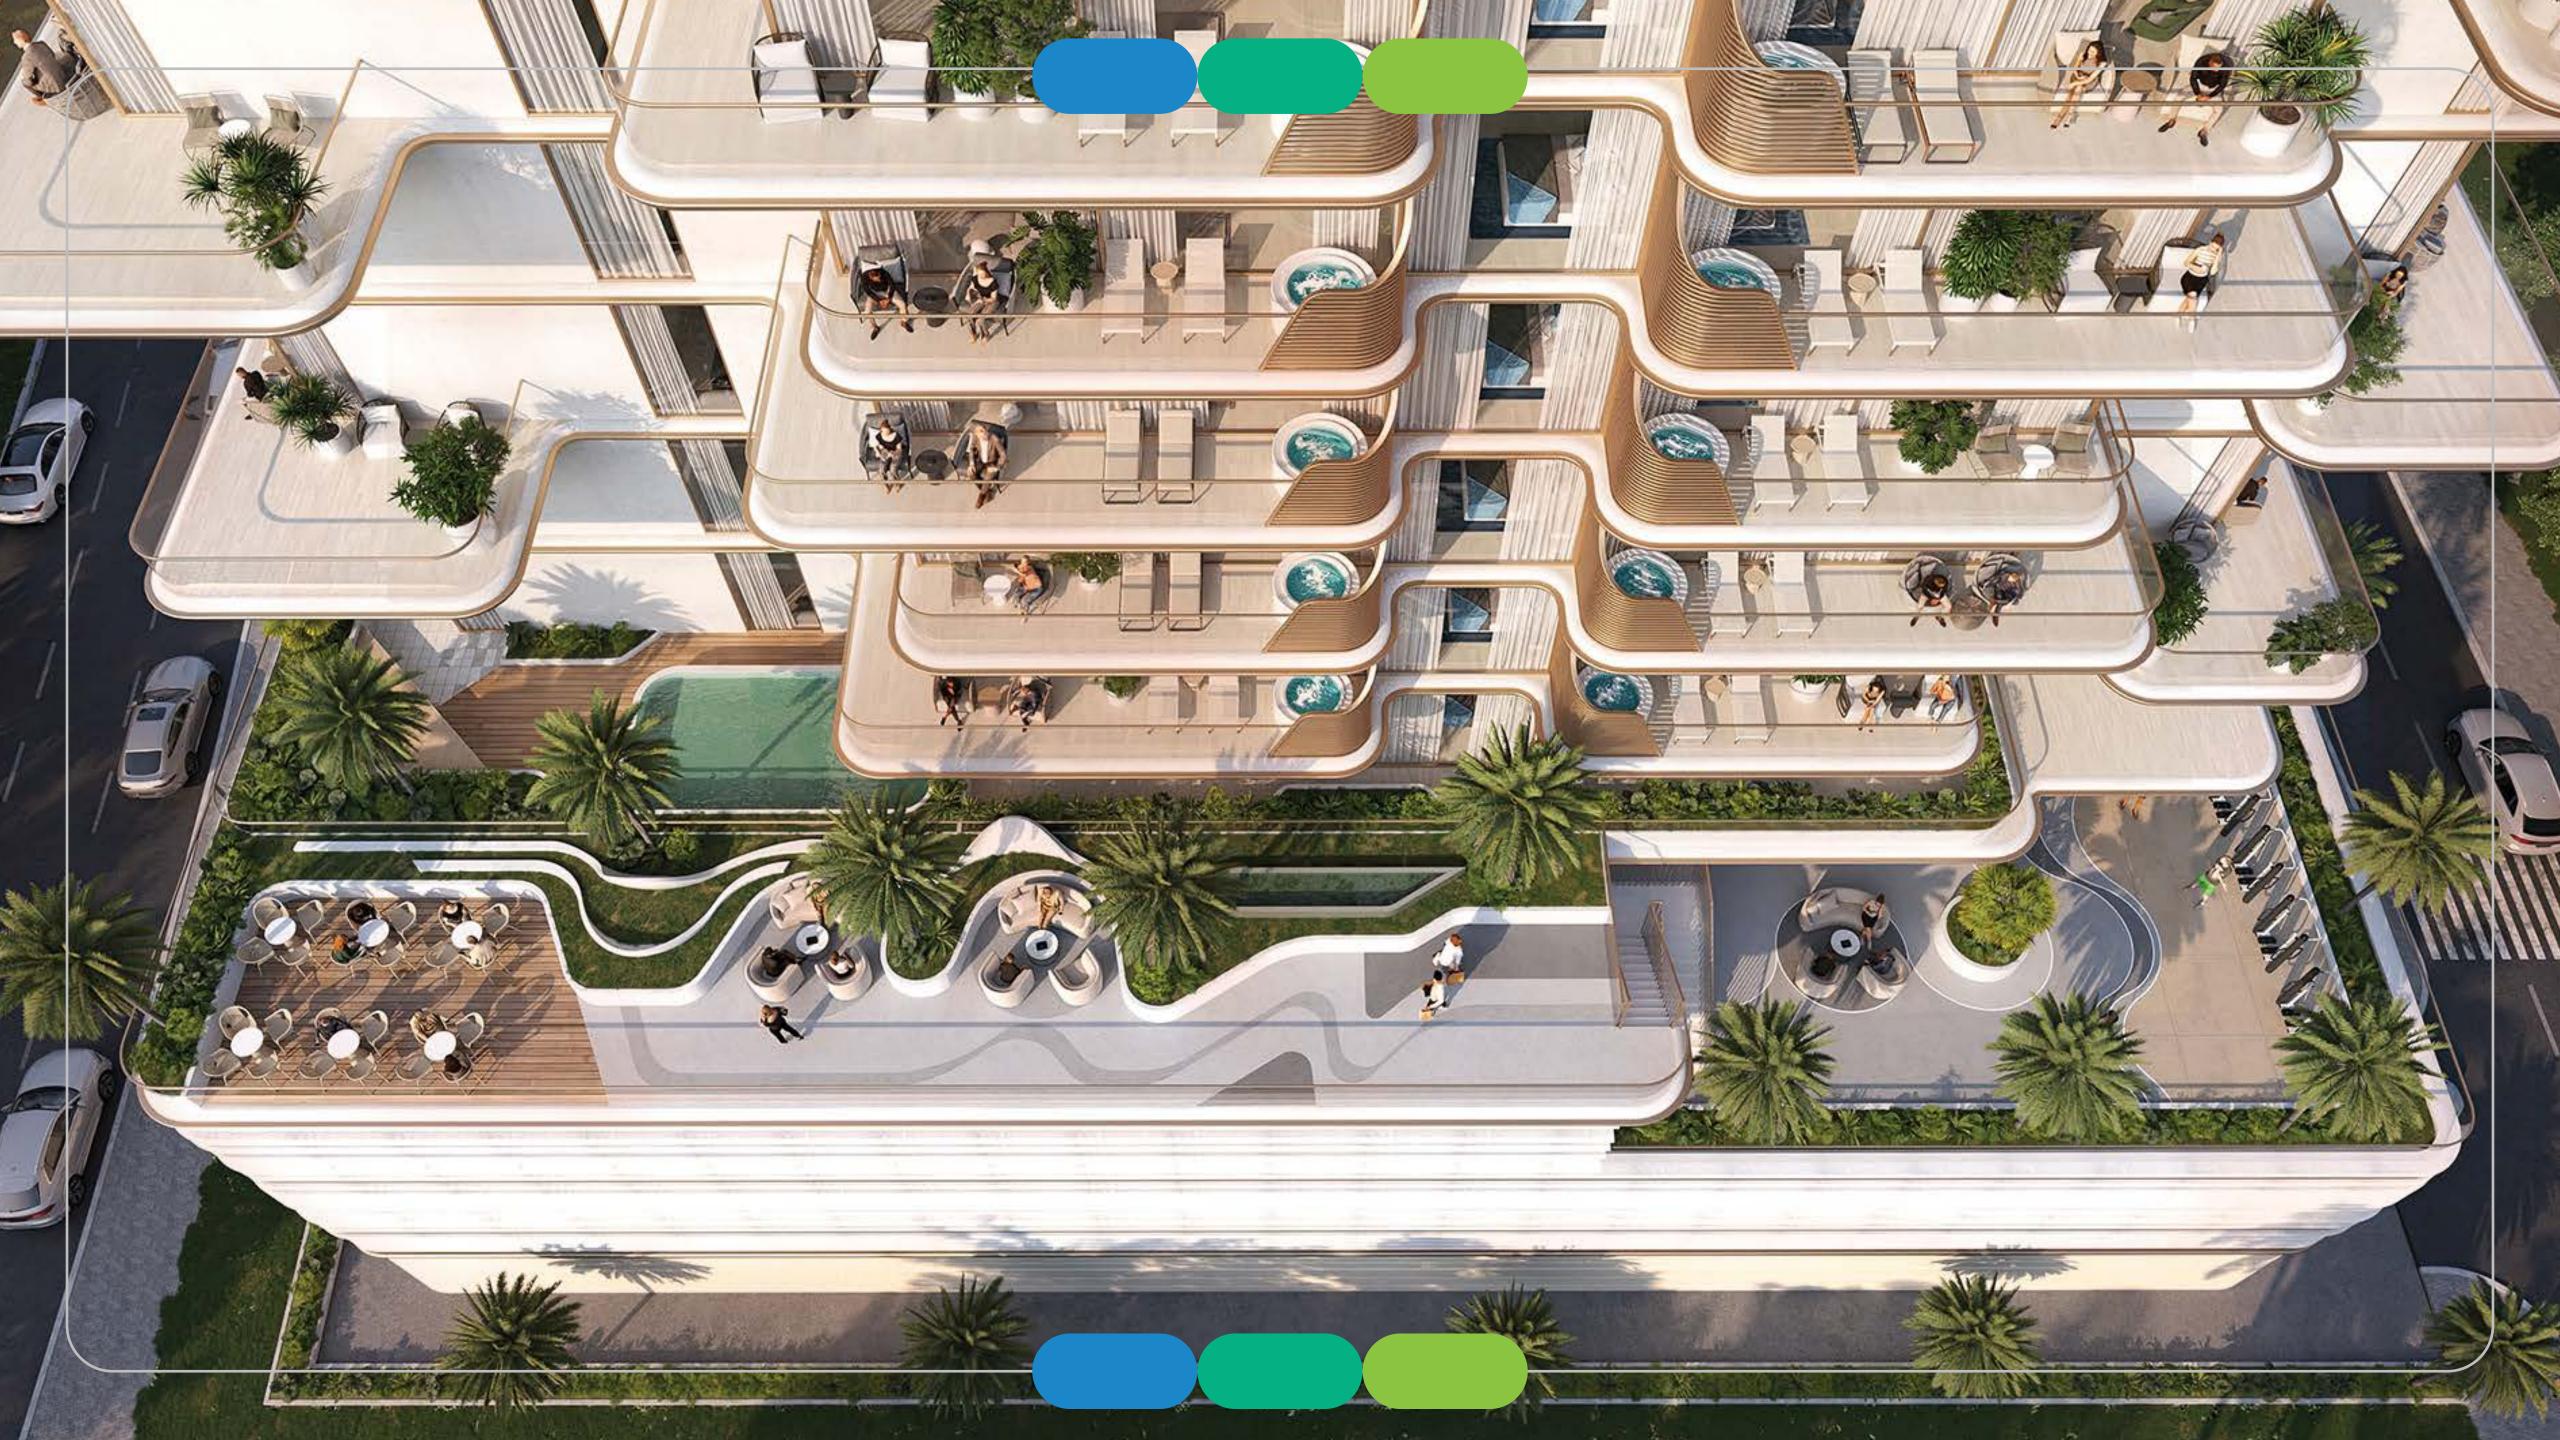

### STUPENDOUS VIEWS

Every space is designed to capture the beauty of Dubai Islands, offering serene vistas and a rare living experience.

Seamless finishes and timeless materials embody elegance, fusing modern design with enduring craftsmanship.

#### WORLD-CLASS AMENITIES

Outdoor Dining / BBQ Area

Seating Zone

Meeting Area

Water Lounges

Outdoor Shower

Floating Islands

Jacuzzi

Sunken Lounge

Kids' Playground

Outdoor Yoga

Private Terrace

Water Feature

Ping Pong Table

Clubhouse

Gym