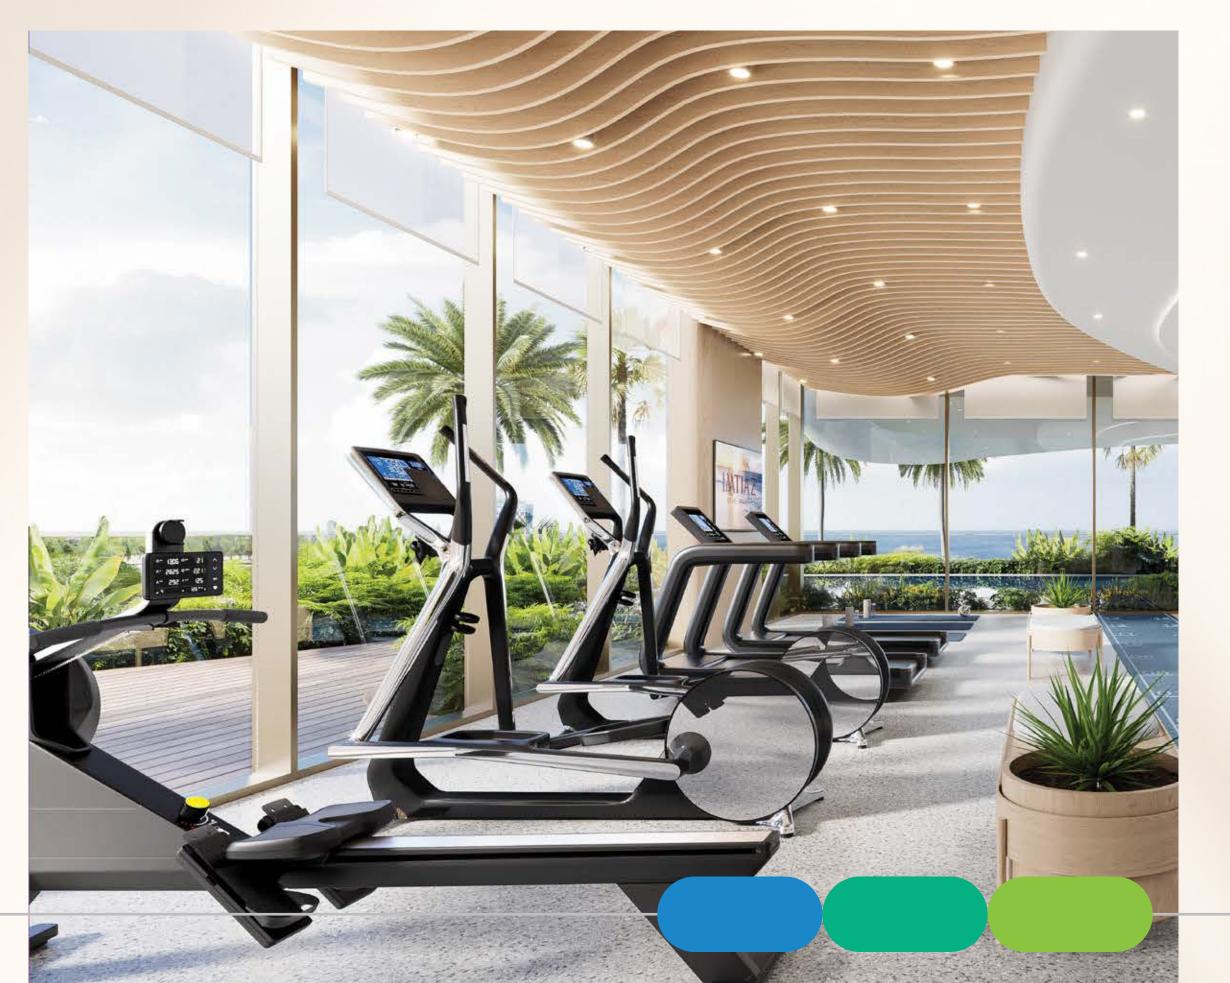

#### MODERN GYMASIUM

A meticulously designed fitness space blending cutting-edge equipment with panoramic views, inspiring a balance of strength and composure in every workout.

Step into a dedicated strength and training zone equipped with premium gear, tailored to energize and elevate your fitness journey.