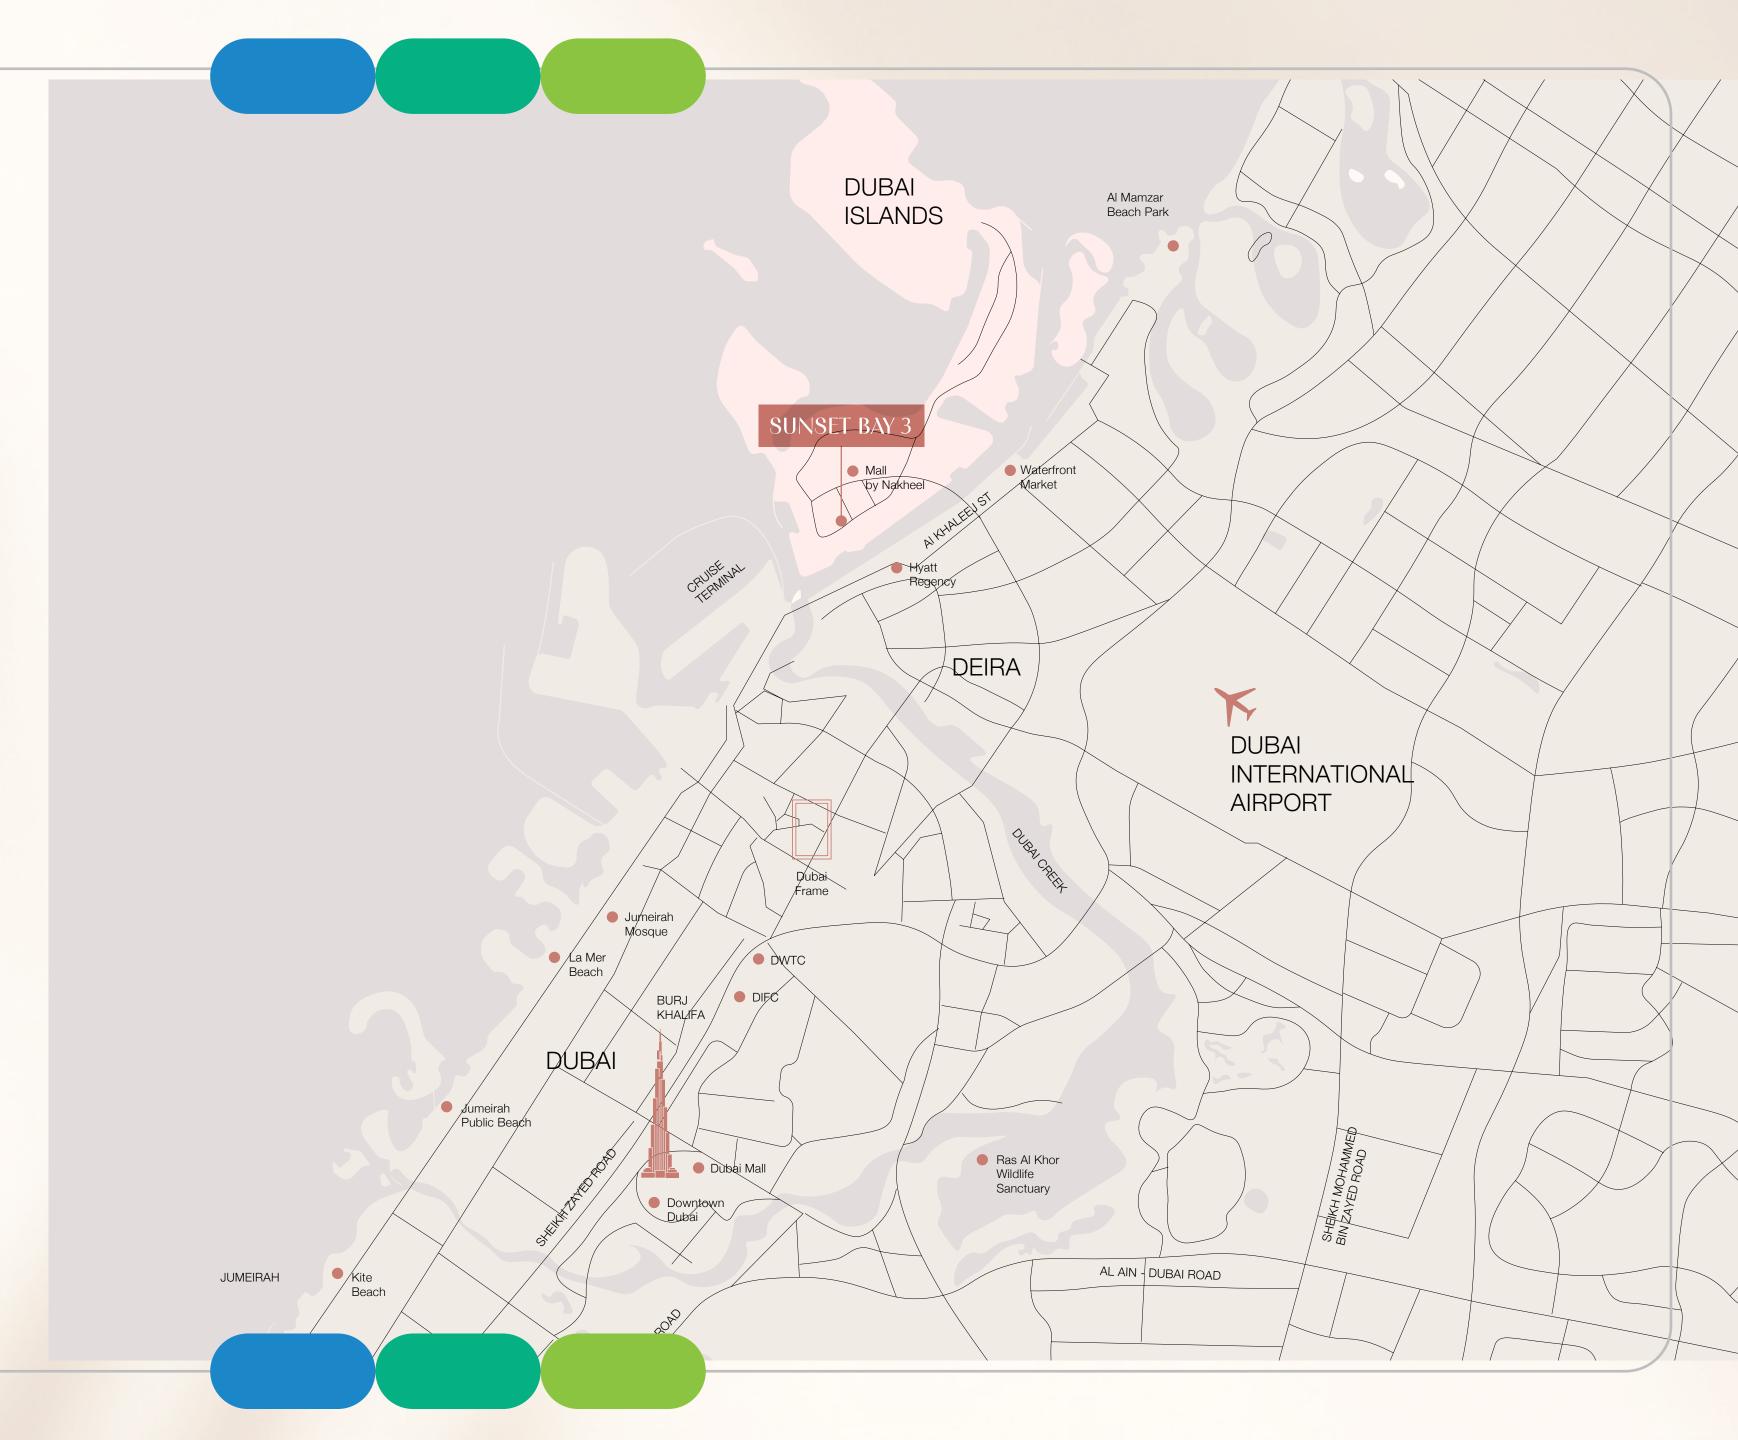

#### LOCATION OVERVIEW

Infinity Bridge: 5 min
Waterfront Market: 5 min

Nearest Metro Station: 8 min

Al Mamzar Beach: 8 min

Dubai International Airport: 12 min

The Elite English School: 12 min

Cruise Terminal: 15 min

La Mer Beach: 15 min

Jumeirah Public Beach: 20 min

Dubai Frame: 20 min

Downtown Dubai: 24 min

Dubai Mall: 24 min